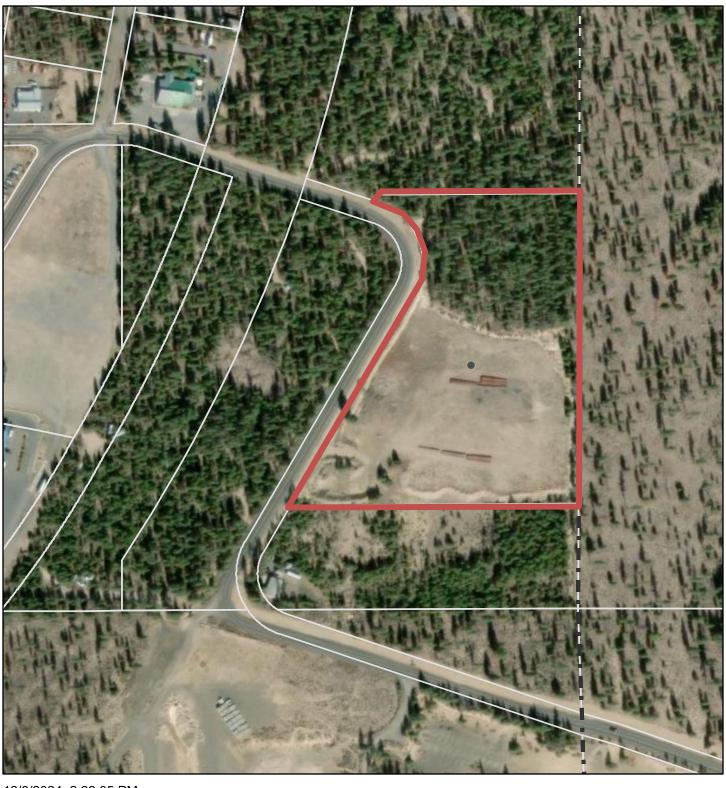

**LOCATION:** The subject property is located at 17160 Rosland Road, La Pine, Oregon 97739. The Tax Lot

number is 104 on Deschutes County Assessor's Map 21-10-36.

**REQUEST:** The request for approval of a three-parcel partition.

**ZONING:** Industrial

**STAFF CONTACT:** Rachel Vickers, Associate Planner

Email: rvickers@lapineoregon.gov

Phone: (541) 280-5680